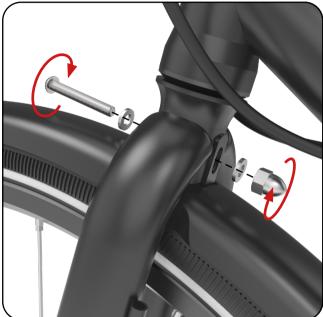

## **Front fender**

Fenders

1 - Fastening at the top of the front fork

2 - Fastening to the fender bar

3 - Fastening fender bar to the front fork