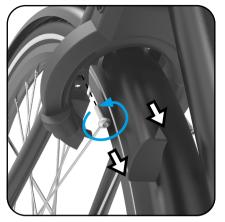

## Rear fender - 3-speed coasterbrake

Fenders

1 - Loosen rear brake

2 - Remove Nexus clickbox