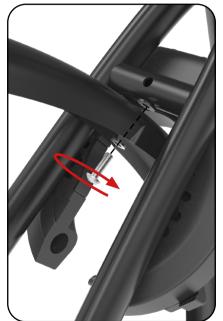

## Rear fender - 3-speed coasterbrake

Fenders

1 - Loosen rear brake

2 - Remove Nexus clickbox