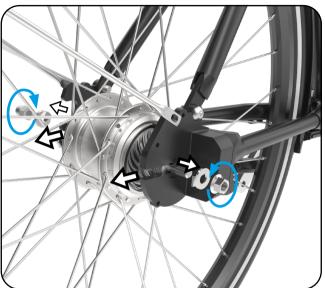

# **Rear fender - 3-speed coasterbrake Fenders**

3 - Remove plastic cap and loosen fender bars

4 - Loosen axle nuts and remove rear wheel

The rear wheel and shaft drive are tuned to run smoothly, using a pre-determined set of washers between the hub and the shaft drive. Make sure to keep the washers exactly as they were before removing the wheel.