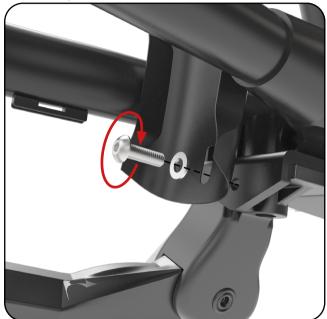

## **Front fender**

Fenders

1 - Fastening at the top of the front fork

2 - Fastening to the fender bar

3 - Fastening fender bar to the front fork