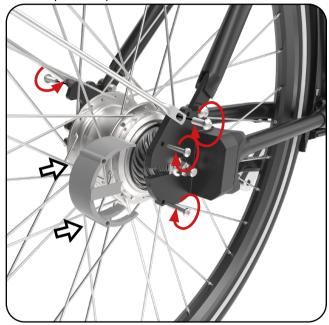

#### 8 - Fitting the rear wheel

When fitting the rear wheel, make sure to place the washers, between the hub and shaft drive, exactly as they were before removing the wheel.

9 - Place plastic cap and fasten fender bar

## Rear fender - 3-speed coasterbrake

Fenders

10 - Fasten Nexus clickbox

11 - Fasten rear brake

Industrieweg Oost 9C 6662 NE Elst

info@brikbikes.nl + 31 24 8200 998