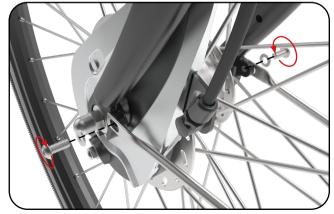

## Rear fender - 3-speed coasterbrake

Fenders

1 - Loosen rear brake

2 - Remove Nexus clickbox

# **Rear fender - 3-speed coasterbrake Fenders**

3 - Remove plastic cap and loosen fender bars

4 - Loosen axle nuts and remove rear wheel

The rear wheel and shaft drive are tuned to run smoothly, using a pre-determined set of washers between the hub and the shaft drive. Make sure to keep the washers exactly as they were before removing the wheel.