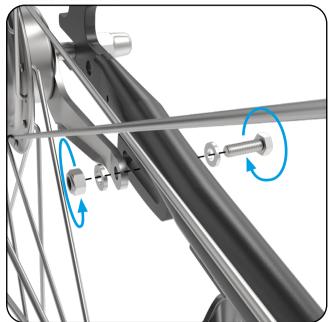

#### 8 - Fitting the rear wheel

When fitting the rear wheel, make sure to place the washers, between the hub and shaft drive, exactly as they were before removing the wheel.

9 - Place plastic cap and fasten fender bar