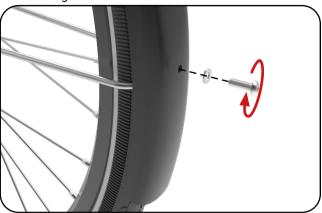

## **Front fender**

Fenders

1 - Fastening at the top of the front fork

2 - Fastening to the fender bar

3 - Fastening fender bar to the front fork