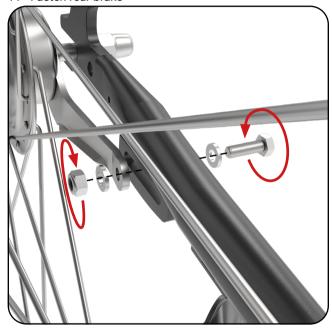

# **Rear fender - 3-speed coasterbrake Fenders**

3 - Remove plastic cap and loosen fender bars

4 - Loosen axle nuts and remove rear wheel

The rear wheel and shaft drive are tuned to run smoothly, using a pre-determined set of washers between the hub and the shaft drive. Make sure to keep the washers exactly as they were before removing the wheel.