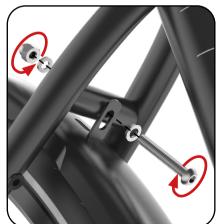

## **Front fender**

Fenders

1 - Fastening at the top of the front fork

2 - Fastening to the fender bar

3 - Fastening fender bar to the front fork