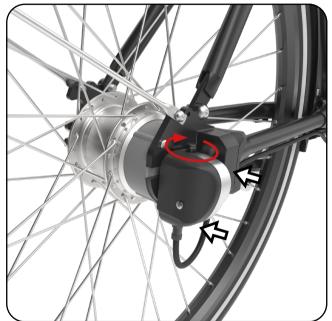

## Rear fender - 3-speed coasterbrake

Fenders

1 - Loosen rear brake

2 - Remove Nexus clickbox