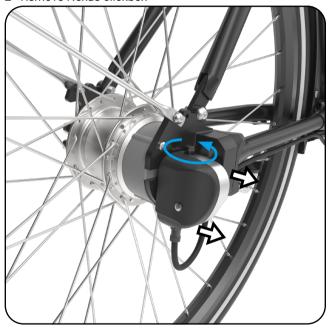

## Rear fender - 3-speed coasterbrake

Fenders

1 - Loosen rear brake

2 - Remove Nexus clickbox

# **Rear fender - 3-speed coasterbrake Fenders**

3 - Remove plastic cap and loosen fender bars

4 - Loosen axle nuts and remove rear wheel

The rear wheel and shaft drive are tuned to run smoothly, using a pre-determined set of washers between the hub and the shaft drive. Make sure to keep the washers exactly as they were before removing the wheel.