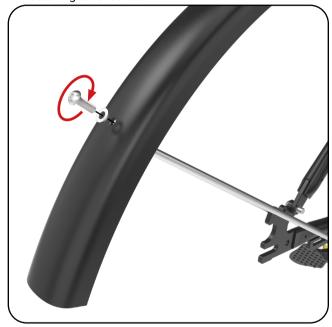

## **Front fender**

Fenders

1 - Fastening at the top of the front fork

2 - Fastening to the fender bar

3 - Fastening fender bar to the front fork