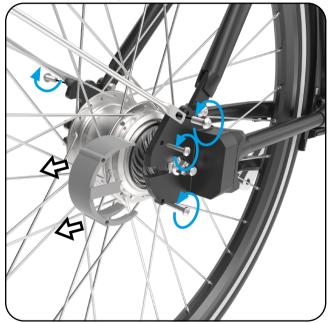

#### 8 - Fitting the rear wheel

When fitting the rear wheel, make sure to place the washers, between the hub and shaft drive, exactly as they were before removing the wheel.

9 - Place plastic cap and fasten fender bar

## Rear fender - 3-speed coasterbrake

Fenders

10 - Fasten Nexus clickbox

11 - Fasten rear brake

Industrieweg Oost 9C 6662 NE Elst

info@brikbikes.nl + 31 24 8200 998