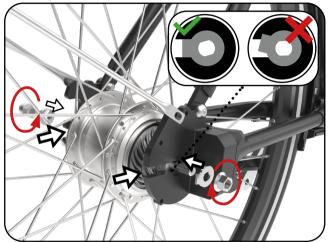

## Rear fender - 3-speed coasterbrake

Fenders

1 - Loosen rear brake

2 - Remove Nexus clickbox

# **Rear fender - 3-speed coasterbrake Fenders**

3 - Remove plastic cap and loosen fender bars

4 - Loosen axle nuts and remove rear wheel

The rear wheel and shaft drive are tuned to run smoothly, using a pre-determined set of washers between the hub and the shaft drive. Make sure to keep the washers exactly as they were before removing the wheel.